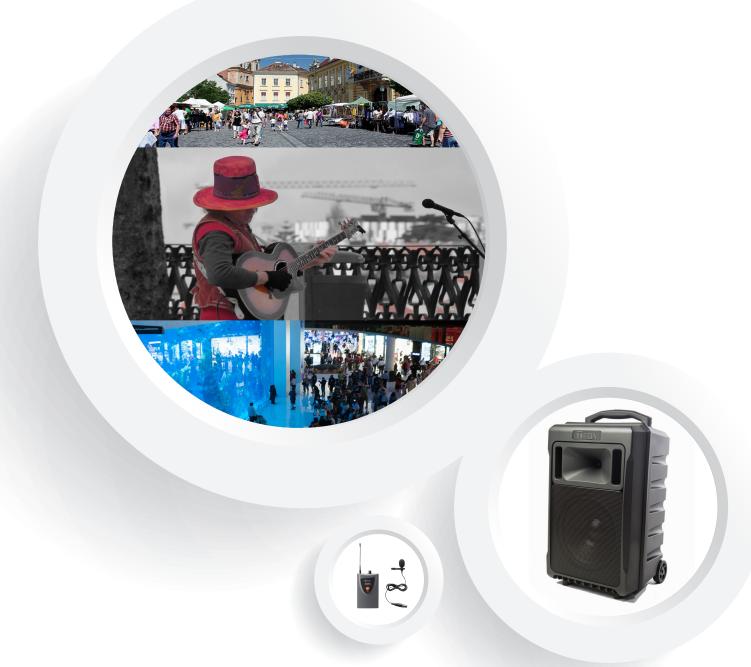

## WA-Z110SD Portable Amplifier

High performance sound system conveniently on-the-go

## WA-Z110SD Portable Amplifier

TOA WA-Z110SD Portable Amplifier offers reliable performance, clear, powerful sound and is simple to operate. This portable sound system is equipped with an audio music player that allows music to be played from CD, USB or SD/MMC card. For speech use, this unit has the option of installing up to 2 pieces of UHF wireless receivers to be used with the optional wireless handheld or lavaliere microphone.