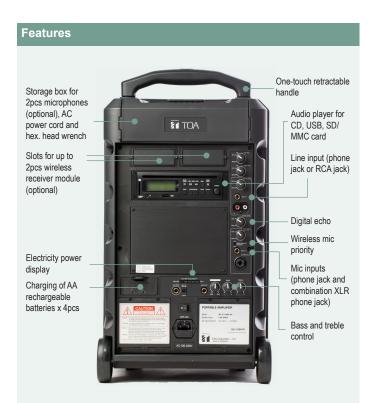

## WA-Z110SD Portable Amplifier

TOA WA-Z110SD Portable Amplifier offers reliable performance, clear, powerful sound and is simple to operate. This portable sound system is equipped with an audio music player that allows music to be played from CD, USB or SD/MMC card. For speech use, this unit has the option of installing up to 2 pieces of UHF wireless receivers to be used with the optional wireless handheld or lavaliere microphone.

WA-Z110SD