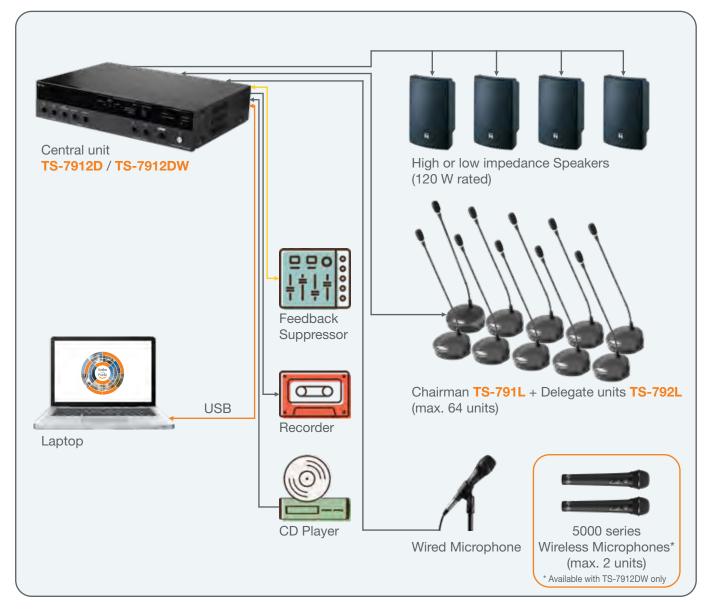

# **TS-790 Series** Conference System



## **TS-790 Series** Conference System



#### **System Benefits**

- > Convenient and compact all-in-one, plug-and-play system
- > Built-in 120W Class D Amplifier with selectable high or low output
- > Easy speaker identification with blue LED indicator on microphone
- > TS-7912DW equipped with 2 tuner slots for connection with wireless mic system
- > Up to 64 units can be connected per Central Unit Suitable for medium-scale corporate boardrooms and meeting rooms
- > USB audio interface for web meetings or audio recording
- > Test function allows connections to be accurately verified

#### System Example



### **Product Specifications**







|                                               | TS-7912D Central Unit                                                                                                                                                                                                                                                                 | TS-7912DW Central Unit                                                                                                                                                                                                                                                                                                                |
|-----------------------------------------------|-----------------------------------------------------