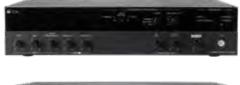

#### **System Benefits**

- > Convenient and compact all-in-one, plug-and-play system
- > Built-in 120W Class D Amplifier with selectable high or low output
- > Easy speaker identification with blue LED indicator on microphone
- > TS-7912DW equipped with 2 tuner slots for connection with wireless mic system
- > Up to 64 units can be connected per Central Unit Suitable for medium-scale corporate boardrooms and meeting rooms
- > USB audio interface for web meetings or audio recording
- > Test function allows connections to be accurately verified

### **Product Specifications**

|                                               | TS-7912D Central Unit                                                                                                                                                                                                                                                                 | TS-7912DW Central Unit                                                                                                                                                                                                                                                                                                                |
|-----------------------------------------------|---------------------------------------------------------------------------------------------------------------------------------------------------------------------------------------------------------------------------------------------------------------------------------------|---------------------------------------------------------------------------------------------------------------------------------------------------------------------------------------------------------------------------------------------------------------------------------------------------------------------------------------|
| Power Source                                  | 100 - 240 V AC, 50/60 Hz                                                                                                                                                                                                                                                              |                                                                                                                                                                                                                                                                                                                                       |
| Rated Output                                  | 120 W (speaker output)                                                                                                                                                                                                                                                                |                                                                                                                                                                                                                                                                                                                                       |
| Power / Current<br>Consumption                | 230 W (rated output, 64 units)<br>81 W (1/8 of rated output, 64 units)<br>200 mA or less (when power switch is OFF)                                                                                                                                                                   | 235 W (rated output, 64 units)<br>85 W (1/8 of rated output, 64 units)<br>200 mA or less (when power switch is OFF)                                                                                                                                                                                                                   |
| Frequency Response                            | 20 Hz to 20 kHz ±3 dB                                                                                                                                                                                                                                                                 |                                                                                                                                                                                                                                                                                                                                       |
| Distortion                                    | 1 % or less at 1 kHz (20 kHz LPF (AUX-0025))                                                                                                                                                                                                                                          |                                                                                                                                                                                                                                                                                                                                       |
| Tone Control                                  | Bass: ±10 dB at 100 Hz, Treble: ±10 dB at 10 kHz (speaker out)                                                                                                                                                                                                                        |                                                                                                                                                                                                                                                                                                                                       |
| Signal to Noise Ratio                         | 83 dB or more (Speaker volume: min)<br>76 dB or more (Speaker volume: max, Input volume: min)<br>55 dB or more (Speaker volume: max, Input volume: max)<br>(A-weighted)                                                                                                               |                                                                                                                                                                                                                                                                                                                                       |
| Audio Input                                   | Mic: -60 dB* (unbalanced) / -41 dB* (balanced) selectable, 600 $\Omega$ , Ø 6.3mm phone jack<br>Note: MIC input is equipped with phantom power (24 V DC, ON/<br>OFF switchable)<br>AUX IN: -20 dB*, 10 k $\Omega$ , unbalanced, RCA pin jack x 2                                      | Mic: -60 dB* (unbalanced) / -41 dB* (balanced) selectable, 600 $\Omega$ Ø 6.3mm phone jack<br>Note: MIC input is equipped with phantom power (24 V DC, ON/<br>OFF switchable)<br>AUX IN: -20 dB*, 10 k $\Omega$ , unbalanced, RCA pin jack x 2<br>Module 1, 2: -20 dB*, 10 k $\Omega$ , compatible Wireless Tuner Module<br>WTU-M9800 |
| Audio Output                                  | SPEAKER OUT: High impedance (100 V line / total 83 Ω) / Low impedance (4-16 Ω) selectable, removable terminal block (3 pins)<br>REC OUT: -10 dB*, 10 kΩ, unbalanced, RCA pin jack x 2                                                                                                 |                                                                                                                                                                                                                                                                                                                                       |
| Equalizer<br>RETURN/SEND Terminal             | -10 dB <sup>*</sup> , 10 k $\Omega$ , unbalanced, RCA pin jack, ON/OFF switchable                                                                                                                                                                                                     |                                                                                                                                                                                                                                                                                                                                       |
| Video Conference<br>IN/OUT Terminal           | -10 dB*, 10 kΩ, unbalanced, RCA pin jack<br>USB Audio Type-B port (for PC)<br>Audio streaming data-in: 11.025/16/22.05/32/44.1/48 kHz sampling frequency (selectable on PC), 16-bit PCM<br>Audio streaming data-out: 32/44.1/48 kHz sampling frequency (selectable on PC), 16-bit PCM |                                                                                                                                                                                                                                                                                                                                       |
| Chairman/Delegate Units<br>Terminal           | LINE 1, 2: 8 pins DIN Socket                                                                                                                                                                                                                                                          |                                                                                                                                                                                                                                                                                                                                       |
| No. of connectable<br>Chairman/Delegate Units | Max. 64 units                                                                                                                                                                                                                                                                         |                                                                                                                                                                                                                                                                                                                                       |
| Conference Unit Setting                       | MODE Switch: NORMAL / AUTO OFF / TEST<br>MAX MIC UNIT Switch: Number of Delegate Units can be turned on microphone set to 0, 1, 2 or 4                                                                                                                                                |                                                                                                                                                                                                                                                                                                                                       |
| Priority Speech Chime                         | Operation of Chairman Unit's priority button activates a single-tone chime (with volume control)                                                                                                                                                                                      |                                                                                                                                                                                                                                                                                                                                       |
| Volume Control                                | MIC volume, AUX volume, VIDEO CONFERENCE volume,<br>SPEAKER volume, Microphone and Monitor speaker of<br>Conference Unit volume, CHIME volume                                                                                                                                         | MIC volume, AUX volume, VIDEO CONFERENCE volume,<br>MODULE 1 volume, MODULE 2 volume, SPEAKER volume,<br>Microphone and Monitor speaker of Conference Unit volume,<br>CHIME volume                                                                                                                                                    |
| LED Indicators                                | Power (Green)<br>Amplifier: INPUT SIGNAL (Green), PEAK (Red), PROTECT (Red), ERROR (Red)<br>Conference Unit Setting: NORMAL (Green), AUTO MIC OFF (Green), TEST (Red)                                                                                                                 |                                                                                                                                                                                                                                                                                                                                       |
| Finish                                        | Panel: ABS resin, black<br>Case: Surface-treated steel plate, black, paint                                                                                                                                                                                                            |                                                                                                                                                                                                                                                                                                                                       |
| Dimensions                                    | 420 (W) x 96.1 (H) x 313.1 (D) mm                                                                                                                                                                                                                                                     |                                                                                                                                                                                                                                                                                                                                       |
| Weight                                        | 4.9 kg 5.2 kg                                                                                                                                                                                                                                                                         |                                                                                                                                                                                                                                                                                                                                       |
| Accessory                                     | Power Cord (2 m) x 1<br>USB Cable (3 m) x 1<br>Speaker out removable terminal plug (5 mm, 3 pins) x 1                                                                                                                                                                                 |                                                                                                                                                                                                                                                                                                                                       |
| Option                                        | Rack mounting bracket: MB-25B<br>Extension Cord: YR-790-3, YR-790-10                                                                                                                                                                                                                  | Rack mounting bracket: MB-25B<br>Extension Cord: YR-790-3, YR-790-10<br>Wireless Tuner Module: WTU-M9800 with 5000 series Wireless<br>Microphones                                                                                                                                                                                     |