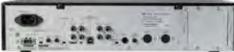

### **Product Specifications**

|                                               | TS-7912D Central Unit                                                                                                                                                                                                                                                                 | TS-7912DW Central Unit                                                                                                                                                                                                                                                                                                                |
|-----------------------------------------------|---------------------------------------------------------------------------------------------------------------------------------------------------------------------------------------------------------------------------------------------------------------------------------------|---------------------------------------------------------------------------------------------------------------------------------------------------------------------------------------------------------------------------------------------------------------------------------------------------------------------------------------|
| Power Source                                  | 100 - 240 V AC, 50/60 Hz                                                                                                                                                                                                                                                              |                                                                                                                                                                                                                                                                                                                                       |
| Rated Output                                  | 120 W (speaker output)                                                                                                                                                                                                                                                                |                                                                                                                                                                                                                                                                                                                                       |
| Power / Current<br>Consumption                | 230 W (rated output, 64 units)<br>81 W (1/8 of rated output, 64 units)<br>200 mA or less (when power switch is OFF)                                                                                                                                                                   | 235 W (rated output, 64 units)<br>85 W (1/8 of rated output, 64 units)<br>200 mA or less (when power switch is OFF)                                                                                                                                                                                                                   |
| Frequency Response                            | 20 Hz to 20 kHz ±3 dB                                                                                                                                                                                                                                                                 |                                                                                                                                                                                                                                                                                                                                       |
| Distortion                                    | 1 % or less at 1 kHz (20 kHz LPF (AUX-0025))                                                                                                                                                                                                                                          |                                                                                                                                                                                                                                                                                                                                       |
| Tone Control                                  | Bass: ±10 dB at 100 Hz, Treble: ±10 dB at 10 kHz (speaker out)                                                                                                                                                                                                                        |                                                                                                                                                                                                                                                                                                                                       |
| Signal to Noise Ratio                         | 83 dB or more (Speaker volume: min)<br>76 dB or more (Speaker volume: max, Input volume: min)<br>55 dB or more (Speaker volume: max, Input volume: max)<br>(A-weighted)                                                                                                               |                                                                                                                                                                                                                                                                                                                                       |
| Audio Input                                   | Mic: -60 dB* (unbalanced) / -41 dB* (balanced) selectable, 600 $\Omega$ , Ø 6.3mm phone jack<br>Note: MIC input is equipped with phantom power (24 V DC, ON/<br>OFF switchable)<br>AUX IN: -20 dB*, 10 k $\Omega$ , unbalanced, RCA pin jack x 2                                      | Mic: -60 dB* (unbalanced) / -41 dB* (balanced) selectable, 600 $\Omega$ Ø 6.3mm phone jack<br>Note: MIC input is equipped with phantom power (24 V DC, ON/<br>OFF switchable)<br>AUX IN: -20 dB*, 10 k $\Omega$ , unbalanced, RCA pin jack x 2<br>Module 1, 2: -20 dB*, 10 k $\Omega$ , compatible Wireless Tuner Module<br>WTU-M9800 |
| Audio Output                                  | SPEAKER OUT: High impedance (100 V line / total 83 Ω) / Low impedance (4-16 Ω) selectable, removable terminal block (3 pins)<br>REC OUT: -10 dB*, 10 kΩ, unbalanced, RCA pin jack x 2                                                                                                 |                                                                                                                                                                                                                                                                                                                                       |
| Equalizer<br>RETURN/SEND Terminal             | -10 dB <sup>*</sup> , 10 k $\Omega$ , unbalanced, RCA pin jack, ON/OFF switchable                                                                                                                                                                                                     |                                                                                                                                                                                                                                                                                                                                       |
| Video Conference<br>IN/OUT Terminal           | -10 dB*, 10 kΩ, unbalanced, RCA pin jack<br>USB Audio Type-B port (for PC)<br>Audio streaming data-in: 11.025/16/22.05/32/44.1/48 kHz sampling frequency (selectable on PC), 16-bit PCM<br>Audio streaming data-out: 32/44.1/48 kHz sampling frequency (selectable on PC), 16-bit PCM |                                                                                                                                                                                                                                                                                                                                       |
| Chairman/Delegate Units<br>Terminal           | LINE 1, 2: 8 pins DIN Socket                                                                                                                                                                                                                                                          |                                                                                                                                                                                                                                                                                                                                       |
| No. of connectable<br>Chairman/Delegate Units | Max. 64 units                                                                                                                                                                                                                                                                         |                                                                                                                                                                                                                                                                                                                                       |
| Conference Unit Setting                       | MODE Switch: NORMAL / AUTO OFF / TEST<br>MAX MIC UNIT Switch: Number of Delegate Units can be turned on microphone set to 0, 1, 2 or 4                                                                                                                                                |                                                                                                                                                                                                                                                                                                                                       |
| Priority Speech Chime                         | Operation of Chairman Unit's priority button activates a single-tone chime (with volume control)                                                                                                                                                                                      |                                                                                                                                                                                                                                                                                                                                       |
| Volume Control                                | MIC volume, AUX volume, VIDEO CONFERENCE volume,<br>SPEAKER volume, Microphone and Monitor speaker of<br>Conference Unit volume, CHIME volume                                                                                                                                         | MIC volume, AUX volume, VIDEO CONFERENCE volume,<br>MODULE 1 volume, MODULE 2 volume, SPEAKER volume,<br>Microphone and Monitor speaker of Conference Unit volume,<br>CHIME volume                                                                                                                                                    |
| LED Indicators                                | Power (Green)<br>Amplifier: INPUT SIGNAL (Green), PEAK (Red), PROTECT (Red), ERROR (Red)<br>Conference Unit Setting: NORMAL (Green), AUTO MIC OFF (Green), TEST (Red)                                                                                                                 |                                                                                                                                                                                                                                                                                                                                       |
| Finish                                        | Panel: ABS resin, black<br>Case: Surface-treated steel plate, black, paint                                                                                                                                                                                                            |                                                                                                                                                                                                                                                                                                                                       |
| Dimensions                                    | 420 (W) x 96.1 (H) x 313.1 (D) mm                                                                                                                                                                                                                                                     |                                                                                                                                                                                                                                                                                                                                       |
| Weight                                        | 4.9 kg 5.2 kg                                                                                                                                                                                                                                                                         |                                                                                                                                                                                                                                                                                                                                       |
| Accessory                                     | Power Cord (2 m) x 1<br>USB Cable (3 m) x 1<br>Speaker out removable terminal plug (5 mm, 3 pins) x 1                                                                                                                                                                                 |                                                                                                                                                                                                                                                                                                                                       |
| Option                                        | Rack mounting bracket: MB-25B<br>Extension Cord: YR-790-3, YR-790-10                                                                                                                                                                                                                  | Rack mounting bracket: MB-25B<br>Extension Cord: YR-790-3, YR-790-10<br>Wireless Tuner Module: WTU-M9800 with 5000 series Wireless<br>Microphones                                                                                                                                                                                     |