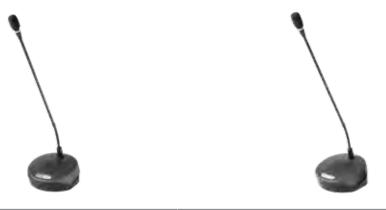

\* 0 dB = 1 V

|                    | TS-791L Chairman Unit                                                                                                                                                                                                                                                     | TS-792L Delegate Unit                                                                                                                            |
|--------------------|---------------------------------------------------------------------------------------------------------------------------------------------------------------------------------------------------------------------------------------------------------------------------|--------------------------------------------------------------------------------------------------------------------------------------------------|
| Power Source       | 36 V DC, 30 mA or less (supplied from Central Unit TS-7912D, TS-7912DW)                                                                                                                                                                                                   |                                                                                                                                                  |
| Output             | Headphone/Recording: Ø3.5 mm, mini jack (3P: monaural) x 2<br>Internal Speaker: 130 Ω, 200 mW                                                                                                                                                                             |                                                                                                                                                  |
| Control            | Speech: Microphone, speaker on-off control by speech button<br>Priority: Microphone, speaker on-off, other microphone cut off<br>and single-tone chime activation by priority button<br>Volume control: Headphone/Recording and internal speaker<br>volume adjustable x 2 | Speech: Microphone, speaker on-off control by speech button<br>Volume control: Headphone/Recording and internal speaker<br>volume adjustable x 2 |
| Microphone Unit    | Electret condenser microphone                                                                                                                                                                                                                                             |                                                                                                                                                  |
| Directivity        |                                                                                                                                                                                                                                                                           |                                                                                                                                                  |
| Impedance          | 1.8 kΩ                                                                                                                                                                                                                                                                    |                                                                                                                                                  |
| Sensitivity        |                                                                                                                                                                                                                                                                           |                                                                                                                                                  |
| Frequency Response | 100 Hz - 13 kHz                                                                                                                                                                                                                                                           |                                                                                                                                                  |
| LED Indicator      | Speech indicator (ring type), Blue                                                                                                                                                                                                                                        |                                                                                                                                                  |
| Length / Weight    | 518 mm / 105 g                                                                                                                                                                                                                                                            |                                                                                                                                                  |
| Finish             | Upper case: ABS resin, metallic grey, paint                                                                                                                                                                                                                               |                                                                                                                                                  |
|                    | Lower case: ABS resin, black                                                                                                                                                                                                                                              |                                                                                                                                                  |
| Dimensions         | 145.3 (W) x 70.7 (H) x 150.5 (D) mm (excluding microphone unit)                                                                                                                                                                                                           |                                                                                                                                                  |
| Weight             | 800 g (excluding microphone unit)                                                                                                                                                                                                                                         |                                                                                                                                                  |
| Accessory          | Long microphone unit x 1                                                                                                                                                                                                                                                  |                                                                                                                                                  |
| Option             | Extension cord: YR-790-3, YR-790-10                                                                                                                                                                                                                                       |                                                                                                                                                  |