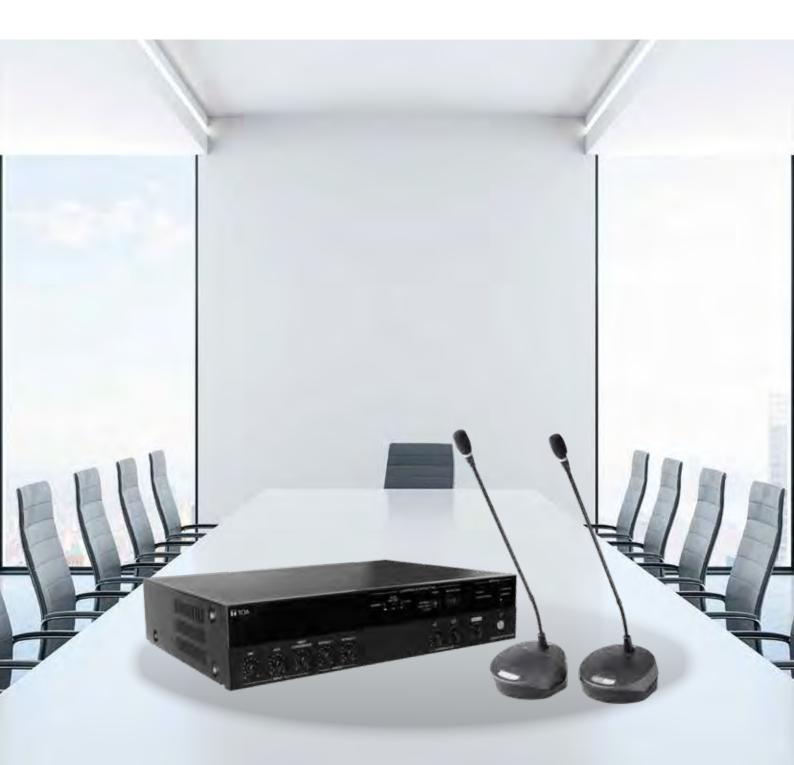

#### **System Benefits**

- > Convenient and compact all-in-one, plug-and-play system
- > Built-in 120W Class D Amplifier with selectable high or low output
- > Easy speaker identification with blue LED indicator on microphone
- > TS-7912DW equipped with 2 tuner slots for connection with wireless mic system
- > Up to 64 units can be connected per Central Unit Suitable for medium-scale corporate boardrooms and meeting rooms
- > USB audio interface for web meetings or audio recording
- > Test function allows connections to be accurately verified

#### System Example