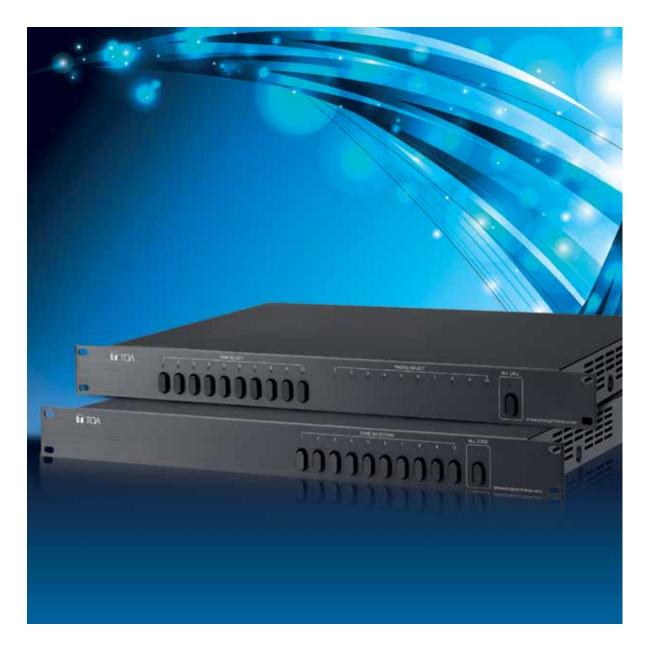

## SS-1010 & SS-1010R SPEAKER SELECTORS

Select up to 10 zones or page to all areas with the All Call button

## SS-1010 & SS-1010R Speaker Selectors

TOA SS-1010 and SS-1010R Speaker Selectors offer the function of selecting speaker zones in a public address system at an affordable price. With the SS-1010 or SS-1010R, up to 10 speaker zones can be selected. In the situation where announcements have to be made to all zones, an All Call/Zone button can be selected to broadcast the message to all areas.

## Features:

- 1U 19" rack size
- 10 zone selectors and 1 all call selector
- · Remote control for zone select and all call select
- Expandable to unlimited zones
- Protection for DC input overload and reversed DC polarity installation