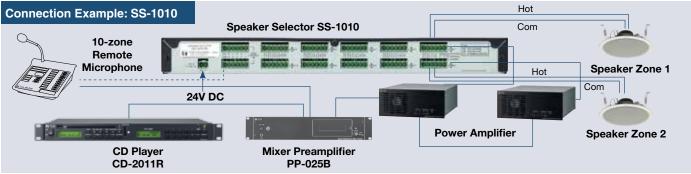

With the SS-1010, which is for 2-wire connection, music or paging zones can be selected by using the hard buttons or remote control switch.

With the SS-1010R, which is for 3-wire connection, any previously selected BGM zones will be muted when paging is done to other zones. The volume control will be override to the maximum volume.