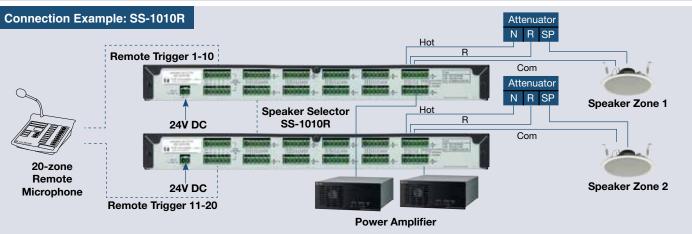

With the SS-1010, which is for 2-wire connection, music or paging zones can be selected by using the hard buttons or remote control switch.

With the SS-1010R, which is for 3-wire connection, any previously selected BGM zones will be muted when paging is done to other zones. The volume control will be override to the maximum volume.